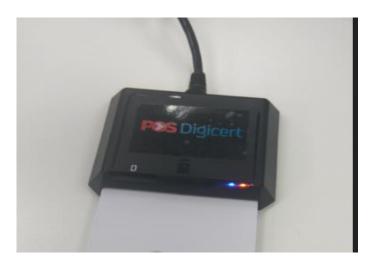

## Note:

- You can view the detailed information for the smart card reader in Device Manager. The smart card reader device should be listed as 'Microsoft Usbccid Smartcard Reader (WUDF)'.
- 3. The LED turns to Red colour indicates that your computer has detected the smart card reader is now ready to use.

## Note:

- When inserting the smart card into the smart card reader, ensure the smart card is fully inserted and grip by the reader. A click sound should be heard as an indicator.
- ❖ The LED turns to **Blue** colour indicates that the smart card inserted correctly and detected by the smart card device.